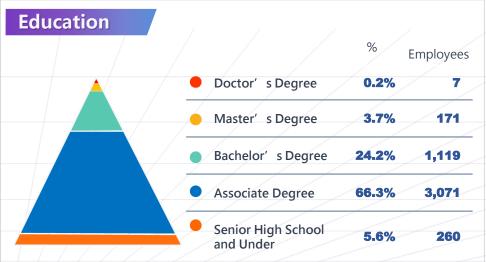

### Certified Professionals

| Skill Profile |                |          |  |  |  |
|---------------|----------------|----------|--|--|--|
|               |                |          |  |  |  |
| Design        | <b>250 5 9</b> | 6        |  |  |  |
| Project       | 1,188          | 26%      |  |  |  |
| Technician    | 2,847          | 62%      |  |  |  |
| Others        | 343 7%         | <b>6</b> |  |  |  |