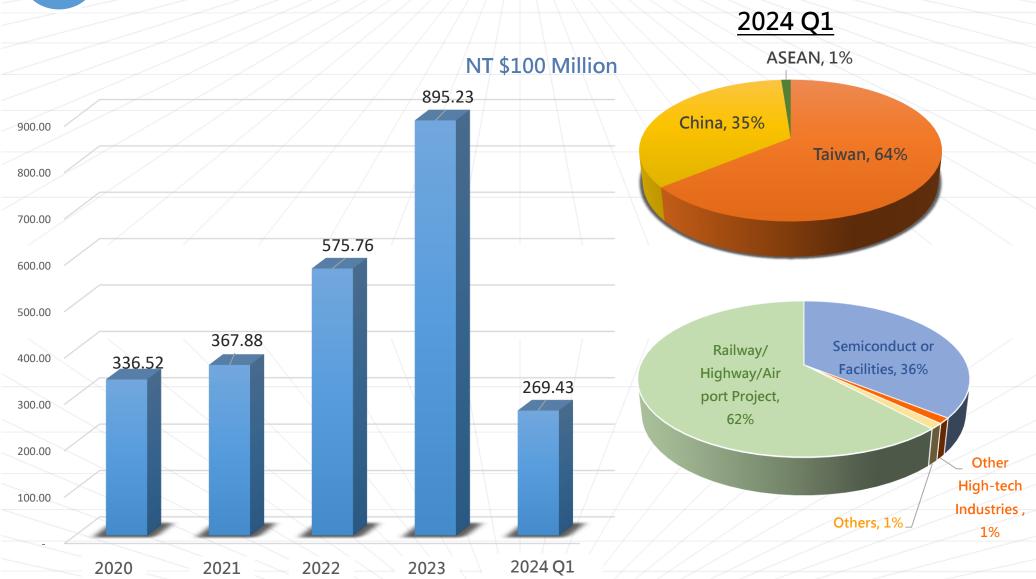

### Annual Contract Amount and Distribution

#### Data source:

Audited and certified report and Independent Auditors' Review Report by a certified public accountant.