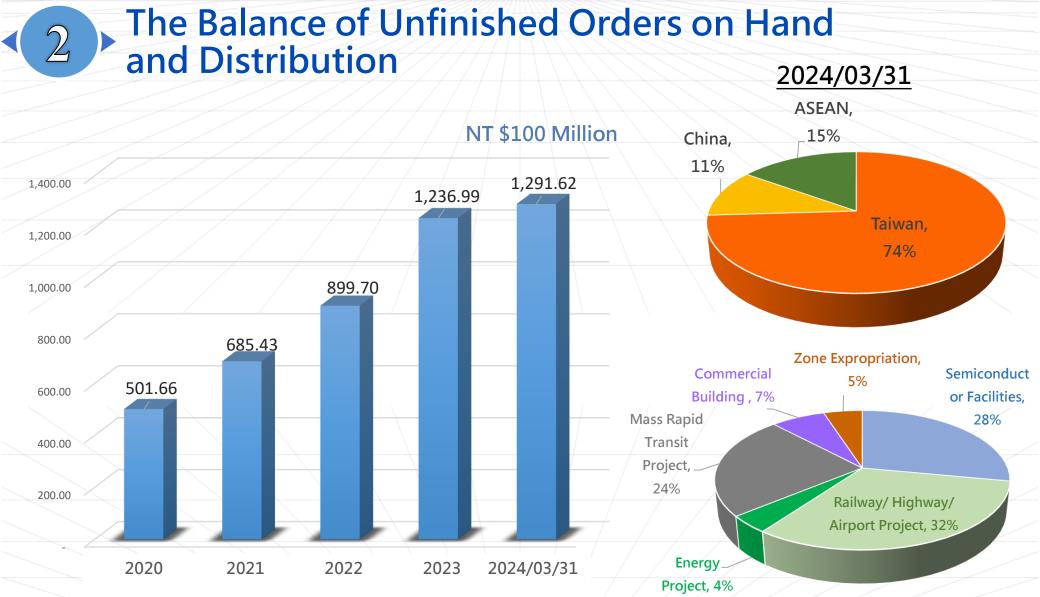

### **✓ 2** ► Major On-going Project –Taiwan

| Client                                                                                        | Project                                                                                                                                                               |
|-----------------------------------------------------------------------------------------------|-----------------------------------------------------------------------------------------------------------------------------------------------------------------------|
| 1.Mass Rapid Transit Project                                                                  |                                                                                                                                                                       |
| Department of Rapid Transit Systems, New Taipei City                                          | San-Ying Line MRT Project (D&B)                                                                                                                                       |
| South District Project Office, Department of Rapid Transit<br>Systems, Taipei City Government | Wanda-Zhonghe-Shulin Line Project Phase 1 Contract No.CQ850                                                                                                           |
| Kaohsiung Mass Rapid Transit                                                                  | Kaohsiung MRT Metropolitan Xiaogang-Linyuan Line RLC01 Civil Engineering Project                                                                                      |
| 2.Railway/ Highway/Airport Project                                                            |                                                                                                                                                                       |
| Northern Region Engineering Branch Office · Railway Bureau · MOTC                             | TRA Rapid Transit Systematize in Metropolitan Area and Taoyuan Underground Railway Construction Project – LOT CJ16 Chung Yuan Station Section Underground Engineering |
| Eastern Region Engineering Branch Office · Railway Bureau · MOTC                              | Railway Dual-track Electrification Plan in Hualien and Taitung Area, Construction Works of Civil from Guanshan to Shanli, Lot CB05                                    |
| Southern Region Engineering Branch Office · Railway Bureau · MOTC                             | AACL212 Kaohsiung Railway Underground (Cut and Cover Construction) Project                                                                                            |
| Southern Region Engineering Branch Office · Railway Bureau · MOTC                             | Kaohsiung Station Canopy (Roof Truss) Project                                                                                                                         |
| Construction office New Taipei City Government                                                | Construction of Dan Bei Rd.                                                                                                                                           |
| Taoyuan International Airport Corporation Ltd.                                                | Civil and Architecture Construction Tender for Terminal Building, Taiwan<br>Taoyuan International Airport Terminal 3 Area                                             |
| 3. Energy Project                                                                             |                                                                                                                                                                       |
| Taiwan Power Company                                                                          | Coal Storage Silo System (D&B) Project, Talin Power Plant Renewal Program                                                                                             |
| CPC Corporation, Taiwan                                                                       | Engineering, Procurement, Construction Project of the Terminal Facilities and Piping System for Taichung LNG Plant                                                    |
|                                                                                               | L W L&K ENGINEERING CO., LTD                                                                                                                                          |

### **✓ 2** ► Major On-going Project –Taiwan

|                        | Client                                                                                                  | Project                                                                                                                       |  |  |  |
|------------------------|---------------------------------------------------------------------------------------------------------|-------------------------------------------------------------------------------------------------------------------------------|--|--|--|
|                        | 4. Zone Expropriation                                                                                   |                                                                                                                               |  |  |  |
|                        | Land Administration Department, New Taipei City<br>Government                                           | Contract 1-1, Xin-Tai Yuzizhen Area Urban Land Readjustment and Development Project, New Taipei City                          |  |  |  |
|                        | Land Administration Department, New Taipei City Government                                              | Contract 1-2, Xin-Tai Yuzizhen Area Urban Land Readjustment and Development Project, New Taipei City                          |  |  |  |
| 5. Commercial Building |                                                                                                         |                                                                                                                               |  |  |  |
|                        | New Construction Office, Public Works Department,<br>Taipei City Government                             | General Building and Underground Parking Lot Project , Taipei Jingmei Girls High School                                       |  |  |  |
|                        | Taiwan Life Insurance Co., Ltd.                                                                         | Taiwan Life C3 Project(Main Contractor Project Of Taipei City Nangang District Jingmao Section Land serial no.15 Superficies) |  |  |  |
|                        | Taiwan Obayashi Corporation, Farglory Construction,<br>Obayashi Corporation Taiwan Branch Joint Venture | Taipei Dome Complex-Large Indoor Stadium Project - Mechanical & Electrical Construction                                       |  |  |  |
|                        | 6. High-Tech Plants                                                                                     |                                                                                                                               |  |  |  |
|                        | Taiwan Semiconductor Manufacturing Co., Ltd.                                                            | tsmc F22 P1/P2 Underground Piping Package (Kaohsiung)                                                                         |  |  |  |
|                        | Taichung Photronics Photomask Co., Ltd.                                                                 | Taichung Photronics Photomask FAB Expansion Project                                                                           |  |  |  |
|                        | Taiwan Apple LLC, Taiwan Branch                                                                         | LY3 L30/L40 Cleanroom Phase 1 Expansion Project                                                                               |  |  |  |
|                        | United Microelectronics Corp.                                                                           | UMC FAB 8F Clean Room Expansion and Utility MEP project                                                                       |  |  |  |
|                        | Powerchip Semiconductor Manufacturing Corporation                                                       | PSMC P5 –Clean Room Construction Project Phase I (25K)                                                                        |  |  |  |
|                        | Nan Ya Printed Circuit Board Corporation                                                                | Shulin Plant I -Clean Room System (Phase II)                                                                                  |  |  |  |

### **✓ 2** ► Major On-going Project – China & Overseas

| Client                                                               | Project                                                                                                                            |  |  |  |
|----------------------------------------------------------------------|------------------------------------------------------------------------------------------------------------------------------------|--|--|--|
| 1. Wafer Industry                                                    |                                                                                                                                    |  |  |  |
| Fujian Jinhua Integrated Circuit Co., Ltd.                           | Hook UP ( Power · PV · Drain · Exhaust · Interior · PCW&LSW · UPW&ROR · Natural Gas) / P1 ELEC and HVAC Expansion (HVAC Package A) |  |  |  |
| Leading Semiconductor Technology (Shenzhen) Co., Ltd.                |                                                                                                                                    |  |  |  |
| SMIC Jingcheng Integrated Circuit Manufacturing (Beijing<br>Co., Ltd | 2023 BJ Fab3 P1 Electrical System Expansion                                                                                        |  |  |  |
| ChangXin Memory Technologies, Inc.                                   | FAB A2B Clean Room Project                                                                                                         |  |  |  |
| 2. Overseas                                                          |                                                                                                                                    |  |  |  |
| United Microelectronics Corporation (Singapore Branch)               | UMC FAB 12i P3/P4 EPC Project                                                                                                      |  |  |  |
| Sunrex Technology Co., Ltd.                                          | Design & Construction-Main Building, Structure and MEP Project                                                                     |  |  |  |